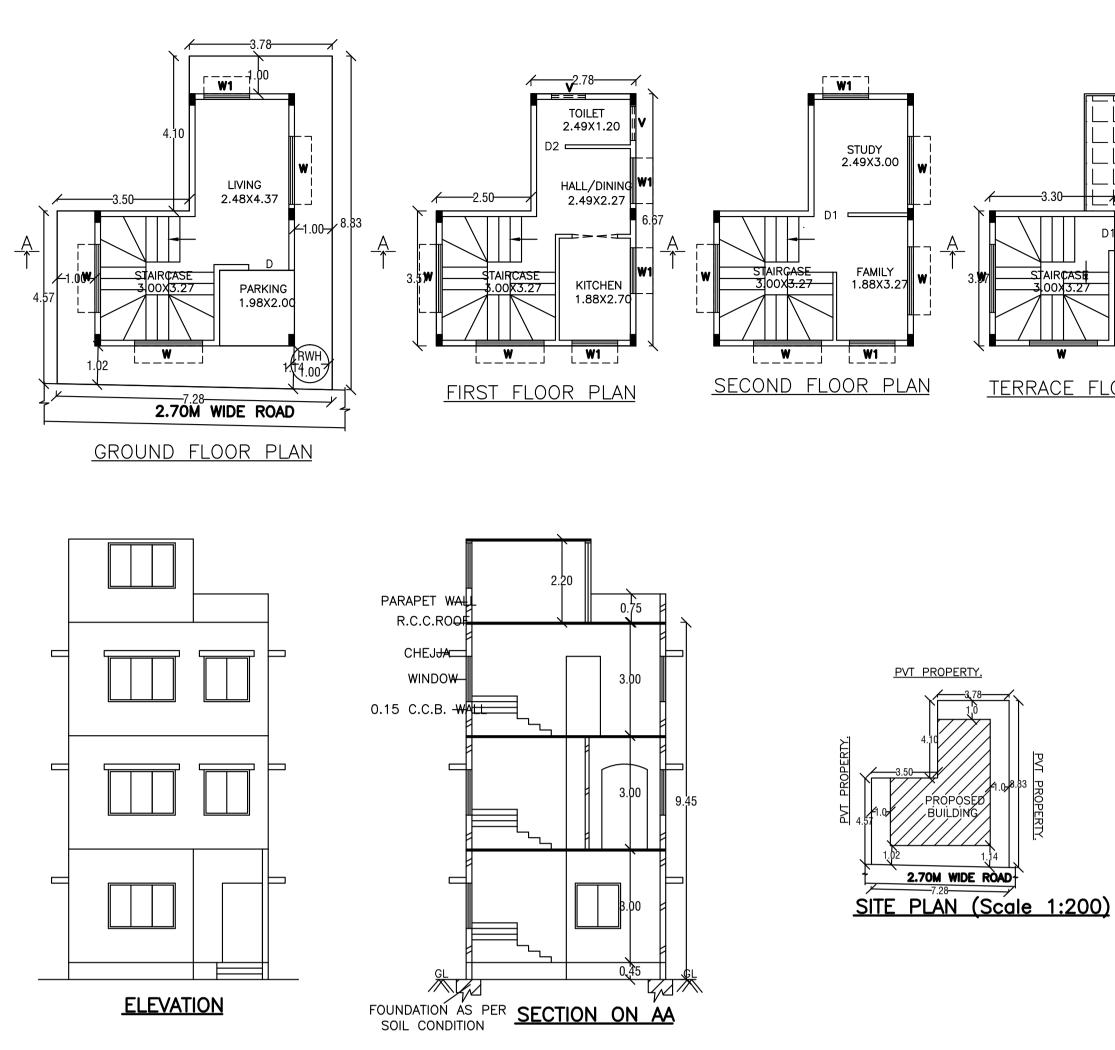

# Block :A (RESI)

| Floor Name                     | Total Built Up<br>Area (Sq.mt.) | Deductions (A | rea in Sq.mt.) | Proposed FAR<br>Area (Sq.mt.) | Total FAR Area | Tnmt (No.) |
|--------------------------------|---------------------------------|---------------|----------------|-------------------------------|----------------|------------|
|                                | Alea (Sq.IIII.)                 | StairCase     | Parking        | Resi.                         | (Sq.mt.)       |            |
| Terrace Floor                  | 11.78                           | 11.78         | 0.00           | 0.00                          | 0.00           | 00         |
| Second Floor                   | 27.47                           | 0.00          | 0.00           | 27.47                         | 27.47          | 00         |
| First Floor                    | 27.47                           | 0.00          | 0.00           | 27.47                         | 27.47          | 00         |
| Ground Floor                   | 27.47                           | 0.00          | 3.96           | 23.51                         | 23.51          | 01         |
| Total:                         | 94.19                           | 11.78         | 3.96           | 78.45                         | 78.45          | 01         |
| Total Number of<br>Same Blocks | 1                               |               |                |                               |                |            |
| :                              | 1                               |               |                |                               |                |            |
| Total:                         | 94.19                           | 11.78         | 3.96           | 78.45                         | 78.45          | 01         |

### UnitBUA Table for Block :A (RESI)

| FLOOR                | Name    | UnitBUA Type | UnitBUA Area | Carpet Area | No. of Rooms | No. of Tenement |
|----------------------|---------|--------------|--------------|-------------|--------------|-----------------|
| GROUND<br>FLOOR PLAN | SPLIT 1 | FLAT         | 78.44        | 67.96       | 1            | 1               |
| FIRST FLOOR<br>PLAN  | SPLIT 1 | FLAT         | 0.00         | 0.00        | 3            | 0               |
| SECOND<br>FLOOR PLAN | SPLIT 1 | FLAT         | 0.00         | 0.00        | 2            | 0               |
| Total:               | -       | -            | 78.44        | 67.96       | 6            | 1               |

### FAR &Tenement Details

| Block        | No. of Same<br>Bldg | Total Built Up<br>Area (Sq.mt.) | Deductions (A | rea in Sq.mt.) | Proposed FAR<br>Area<br>(Sq.mt.) | Total FAR<br>Area (Sq.mt.) | Tnmt (No.) |
|--------------|---------------------|---------------------------------|---------------|----------------|----------------------------------|----------------------------|------------|
|              |                     |                                 | StairCase     | Parking        | Resi.                            |                            |            |
| A (RESI)     | 1                   | 94.19                           | 11.78         | 3.96           | 78.45                            | 78.45                      | 01         |
| Grand Total: | 1                   | 94.19                           | 11.78         | 3.96           | 78.45                            | 78.45                      | 1.00       |

### SCHEDULE OF JOINERY:

| BLOCK NAME | NAME       | LENGTH | ŀ |
|------------|------------|--------|---|
| A (RESI)   | D2         | 0.76   |   |
| A (RESI)   | D1         | 0.90   |   |
| A (RESI)   | D          | 1.06   |   |
| SCHEDULE   | OF JOINERY | :      |   |
| BLOCK NAME | NAME       | LENGTH | ŀ |
| A (RESI)   | W3         | 0.90   |   |
| A (RESI)   | W1         | 1.21   |   |
| A (RESI)   | W          | 1.80   |   |

## TERRACE FLOOR PLAN